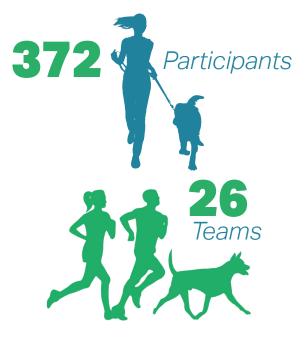

# 5K Walk & Run Fundraiser & Festival June 1, 2024

Hundreds of pet-lovers and KHS supporters lace up their sneakers each year for PetsWalk in downtown Poulsbo. This all-day festival starts with a picturesque 5-kilometer walk/run and ends with a vendor fair, food trucks, and live entertainment on the Poulsbo waterfront. In 2023, the festival attracted more than 400 walkers/ runners and an estimated 3,000 total attendees. In addition to vendor booth space, partners receive recognition on a wide range of promotional materials online and throughout Kitsap County.